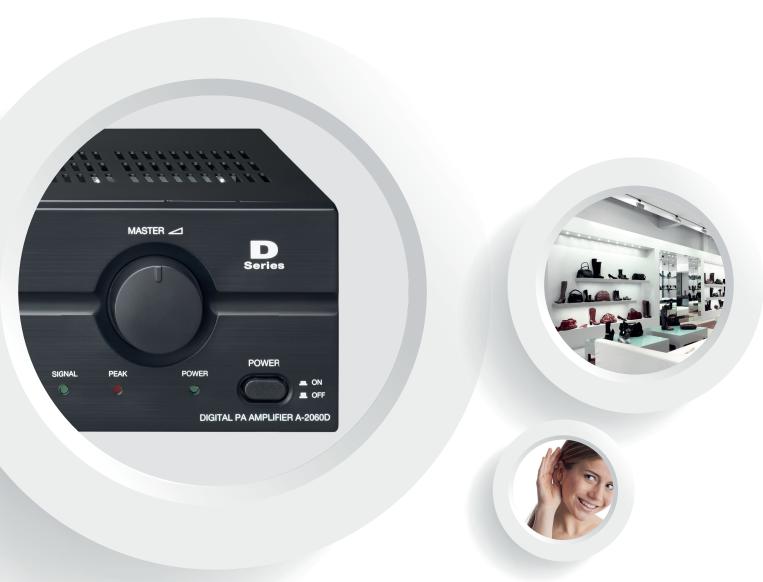

### Digital PA Amplifier

The A-2000D Series is a range of high performance mixer power amplifiers suited for broadcasting paging or background music in houses of worship, schools, offices, shops and factories. Equipped with balanced microphone inputs for better isolation from external noise, compared to unbalanced inputs, the A-2000D Series is suitable for AC operation and comes with power outputs from 30 W to 240 W. It is finished with a scratch and fingerprint-resistant surface for easy handling as well as quick volume control with master volume knob.

#### **FEATURES**

- Wide range of power outputs from 30W to 240W
- 3 microphone inputs, 2 AUX input and 1 recording output
- Speaker output of constant voltage distribution system (100 V)
- Independent tone control of boost and cut type for both high and low frequency
- > MIC 1 with phantom power and mute function
- Current limiter to prevent damage due to current overload
- Excess heat limit to protect the transistor and power transformer
- > Finished with a scratch and fingerprint-resistant surface for easy handling