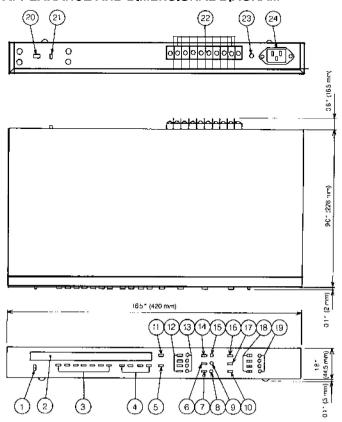

#### APPEARANCE AND DIMENSIONAL DIAGRAM

- 1 Program Switch
- ① Program Switch
  ② Day Indicator
  ③ Day Setting Keys
  ④ Clock Setting Keys
  ⑤ 00 Sec. Key
  ⑥ Time Key
  ⑦ Pause Key

- Pause Mode Indicator
- Time Mode Indicator
- 10 Cancel Key
- 11 Adjust Key
- (12) Channel Key
- (1) Channel Indicator
- (a) Day Key
  (b) Day Mode Indicator
  (c) Store Key
  (d) Check Key

- (B) AUTO/OFF Switch
  (19) Manual Switch
- Channel Assignment Switch
   Memory Backup Switch
   Output Channel Terminal Channel Assignment Switch

- Earth TerminalAC Power Inlet

25 năm **TCA** 1994-2019