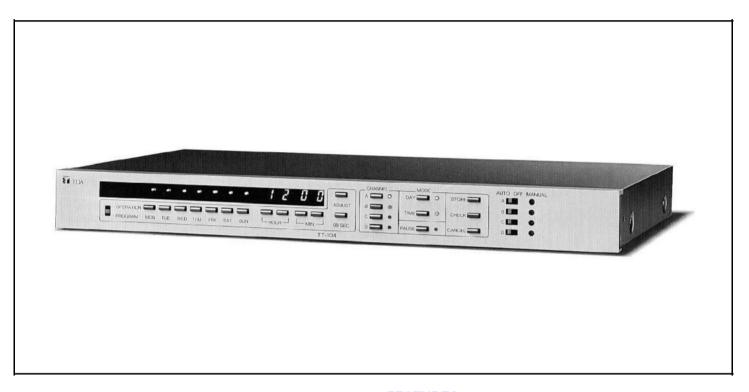

#### **DESCRIPTION**

The TOA TT-104 is a program timer that comes in both rack-mounted and tabletop models. When it is used in conjunction with a spot announce machine, it can provide effective automatically timed announcements for schools, factories and offices, etc. The TT-104 has 4 independent output channels, with a program capacity of 30 steps per channel, Each channel can be programmed for a week, with easily-made changes or cancellations, A channel assignment function allows merging of 4 channels into one channel, for increased capacity, During vacations and special holidays, a Pause Mode blocks transmission temporarily, An Auto Off switch shuts the power off independently of output channels. Output is no-voltage (dry) one-shot pulse contact. In the event of a power outage, the clock time function and stored programs can be maintained for approximately 100 hours by a back-up battery system.

#### **FEATURES**

- 1. The TOA TT-104 is a program timer having 4 independent output channels.
- 2. Weekly program capacity is 30 steps per channel, and each step can be programmed in 1-minute increments.
- A channel assignment switch can convert B, C and D outputs into A output.
- Programming, its change or cancellation can be performed easily and precisely through individual key operation and display.
- Setting the pause mode prevents program output delivery.
- Output is a no-voltage make contact that connects for 5 seconds at the programmed time.
- A built-in buzzer audibly warns the user of key operation errors.
- 8. Clock and stored programs can be maintained for approximately 100 hours in the event of power outage.
- TT-104 is rack-mountable with optional MB-11S2 rack-mounting kit.